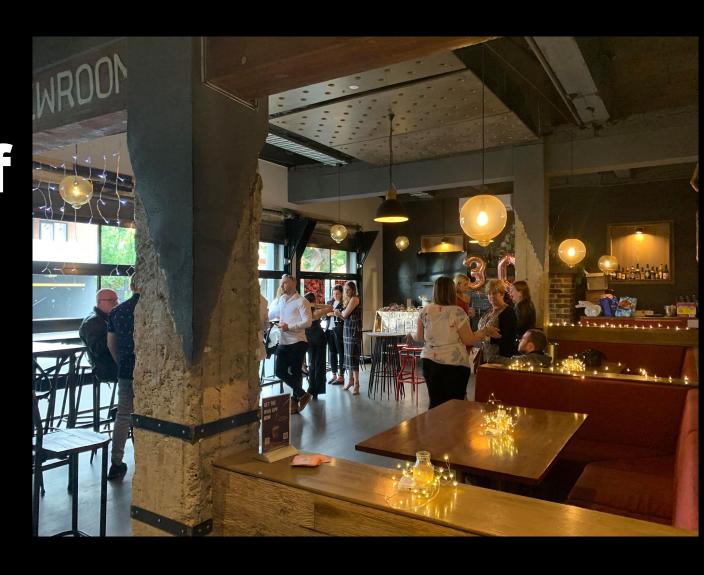

#### THE BREWROOM

Is perfect for larger parties, with a capacity of 100 and overflow option for bigger events.

We can provide a music system with aux to play your own music and mics for speeches.

#### **MAKE IT YOURS**

You are welcome to decorate any of our spaces to your liking. We can re-arrange the room to suit your party needs Either a seated function or an open space for a boogie.