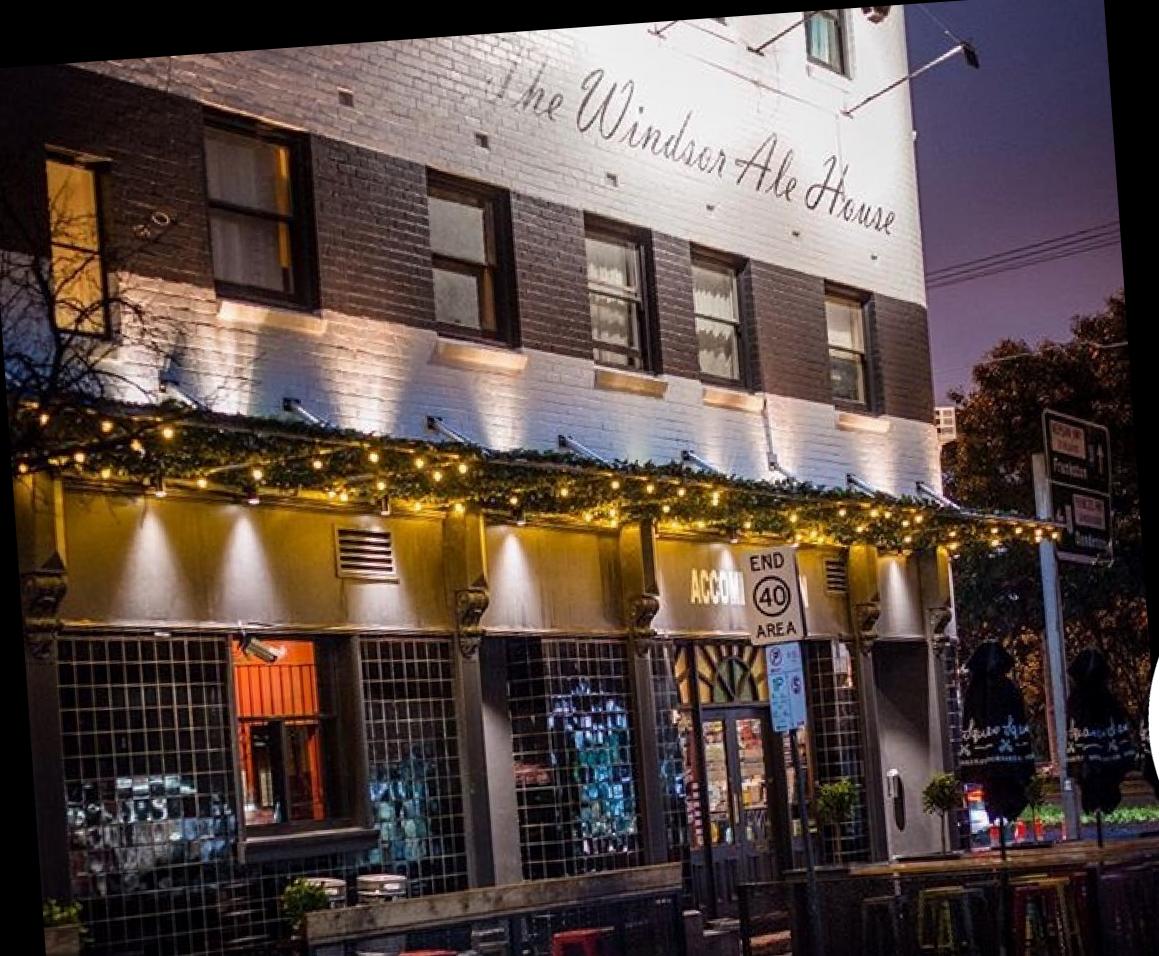

## ABOUT US...

Here at the WAH we love a good old knees up.

We're conveniently located right next to St Kilda Junction, with easy access from Windsor Station and plenty of on-street parking.

We're all about good food, drinks and good times.

### THE FRONT BAR

Is suitable for smaller functions or large groups. On weekends you can enjoy live music by local performers.