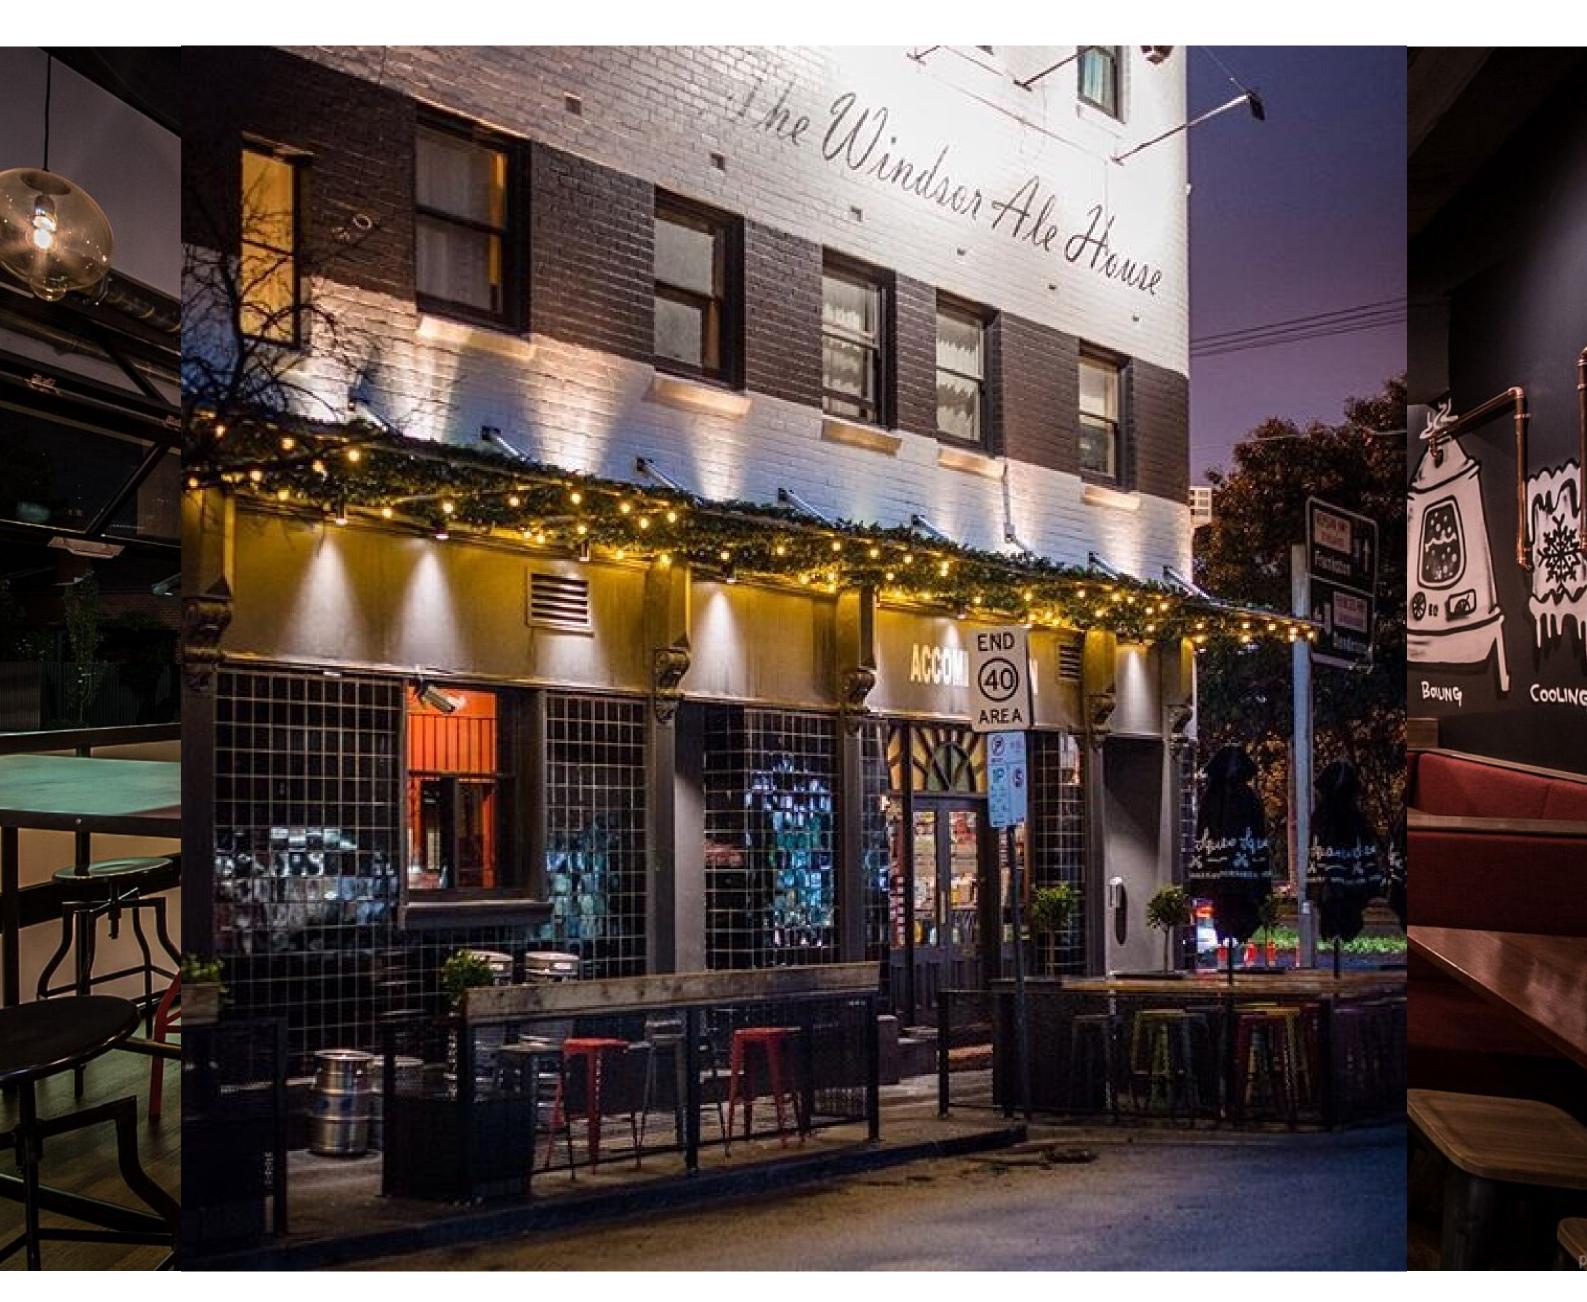

## ABOUT US...

Here at the WAH we love a good old knees up.

We're conveniently located right next to St Kilda Junction, with easy access from Windsor Station and plenty of on-street parking.

We're all about good food, drinks and good times.

### THE FRONT BAR

Is suitable for smaller functions or large groups. On weekends you can enjoy live music by local performers.