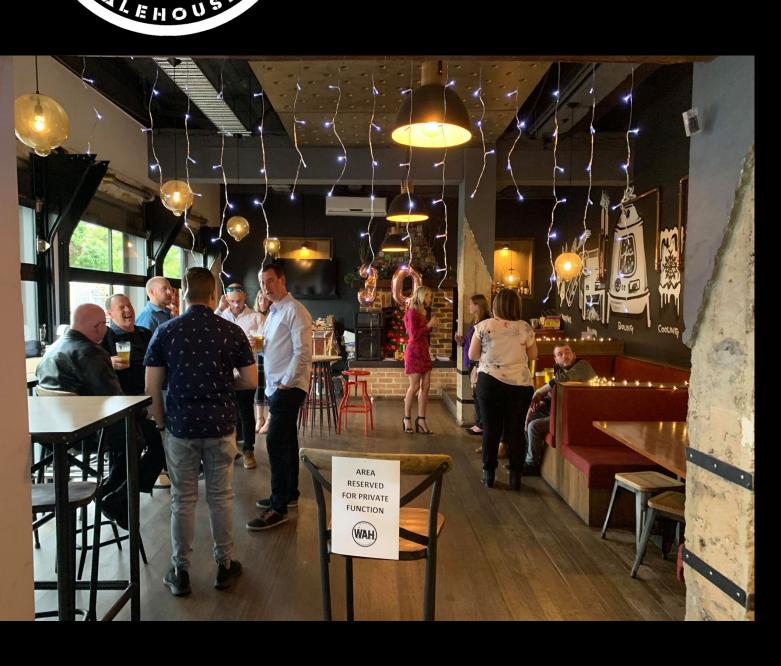

### THE FRONT BAR

Is suitable for smaller functions or large groups. On weekends you can enjoy live music by local performers.

#### **MAKE IT YOURS**

You are welcome to decorate any of our spaces to your liking. We can re-arrange the room to suit your party needs Either a seated function or an open space for a boogie.