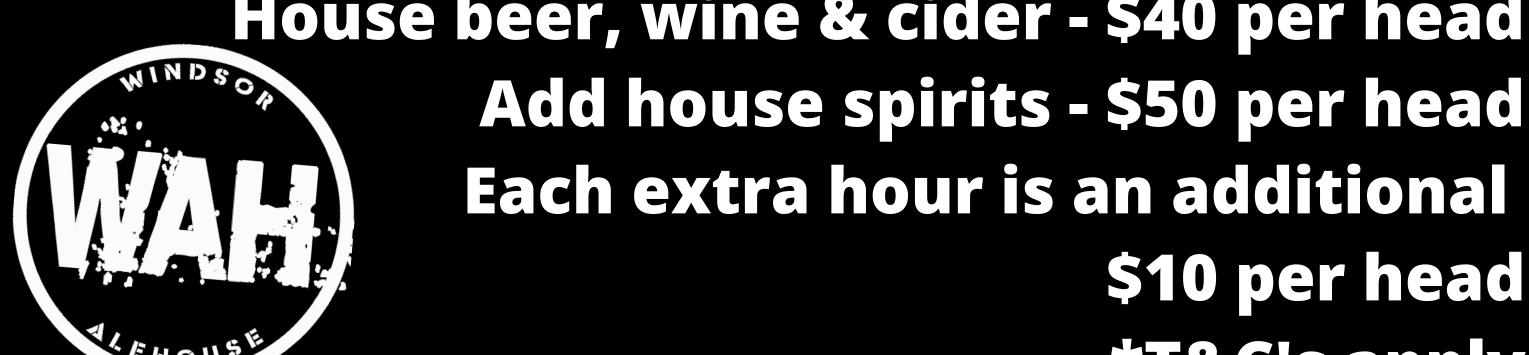

#### **OPEN BAR**

Choose from one of our drinks packages. All are priced per head and run for 3 hours \* House beer, wine & cider - \$40 per head

\$10 per head \*T&C's apply