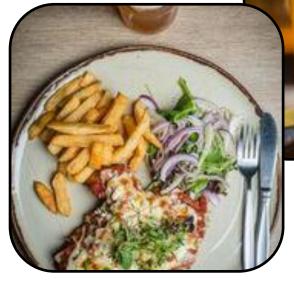

#### SET MENU

Fancy a sit down meal?? Pre-book your set menu function today.

2 courses for \$35

Choose from: Starter --Main or Main –Dessert

**Starter** 

Soup --King prawn-- Pork sliders

<u>Main</u>

Chicken parma – Veg parma – Fish and chips – Beef Brisket