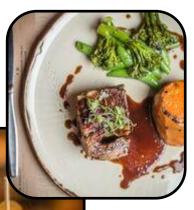

#### **Main Course**

- Turkey stuffed with sage and pork wrapped in Parma ham, roast vegetables, potatoes and a rosemary jus
- Baked winter vegetable pie, mushroom duxelles, roast vegetables and potatoes
- Braised beef brisket, pumpkin gratin, roast vegetables, potatoes, red wine jus