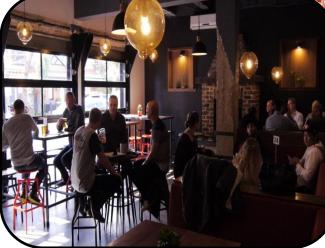

## FUNCTION PACK

Situated at the corner of peel and punt road opposite St Kilda junction, the Windsor alehouse is wonderfully placed for all your function needs. Not only do we do great food, a fantastic range of craft ales and wonderful evening entertainment, the Windsor alehouse is also extremely function friendly.

The Brew Room has a capacity of 100 as does the front bar and with an excellent outside area there is plenty of space to party.

At the WAH we prefer to be contacted directly via phone so one of our managers can talk through our function options to tailor your event to your specific needs. We believe in flexibility, be it a sit down three course meal, cocktails for a 21st or a booze deal for a stag doo we have the capacity to cater for all.