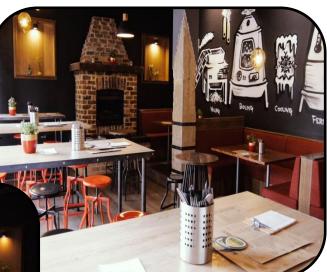

## FUNCTION PACK

Situated at the corner of peel and punt road opposite St Kilda junction, the Windsor alehouse is wonderfully placed for all your function needs. Not only do we do great food, a fantastic range of craft ales and wonderful evening entertainment, the Windsor alehouse is also extremely function friendly.

The Brew Room has a capacity of 100 as does the front bar and with an excellent outside area there is plenty of space to party.

At the WAH we prefer to be contacted directly via phone so one of our managers can talk through our function options to tailor your event to your specific needs. We believe in flexibility, be it a sit down three course meal, cocktails for a 21st or a booze deal for a stag doo we have the capacity to cater for all.